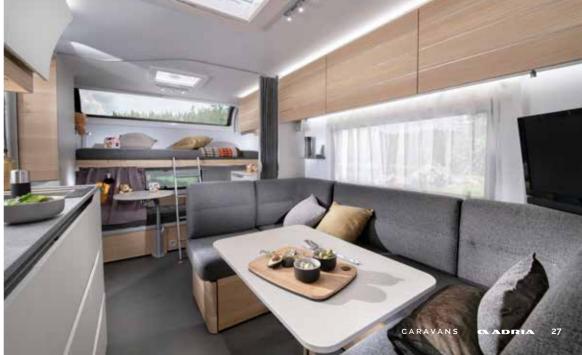

## Experience the **contemporary living spaces**.

The **living room** offers space and a comfortable sofa with elegant headrests and a light-weight put-away table, for easy additional bed set up.

- THE BEST PANORAMIC WINDOW AVAILABLE
- DINETTE WITH COMFORTABLE SEATING
- | ELEGANT MULTIFUNCTIONAL **HEADREST CUSHIONS**
- | EASY TO ACCESS **STORAGE**

Inspired and practical **kitchen** with durable worktop, stove hob and sink design, elegant concave cupboards, large capacity drawers and high-quality appliances.

Everything is in the right place for food and drink preparation and for entertaining.