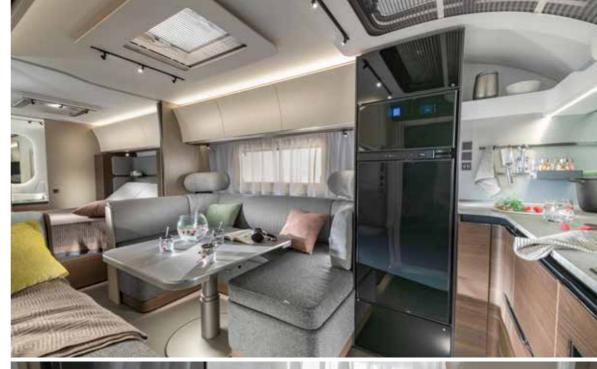

## Experience the contemporary living spaces.

The **living room** offers space and a comfortable sofa with elegant headrests and a light-weight put-away table, for easy additional bed set up.

- | LARGE IN-LINE PANORAMIC WINDOW ON MOST LAYOUTS
- | DINETTE WITH COMFORTABLE SEATING AND HOME-STYLE TV CABINET
- | ELEGANT, MULTIFUNCTIONAL HEADREST CUSHIONS
- | EXCLUSIVE LOUNGE SEAT OPTION, LAYOUT DEPENDENT
- EXCLUSIVE COMPACT DOUBLE-PANORAMIC DOOR ALPINA 663T ONLY

Inspired and practical **kitchen** with durable worktop, integrated stove hob and sink design, elegant concave cupboards, large capacity drawers and high-quality appliances.

Everything is in the right place for food and drink preparation and for entertaining.