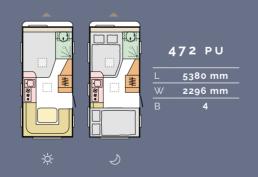

# Layouts

Available in a choice of layouts, there is sure to be one which meets your needs.

| 7 | 753 UP  |
|---|---------|
| L | 8175 mm |
| W | 2460 mm |
|   | 6       |
|   |         |
|   |         |

### TECHNICAL DATA

For detailed specification and technical data please visit our website www.adria-mobil.com

technical details. Note some features may not be available on all models.