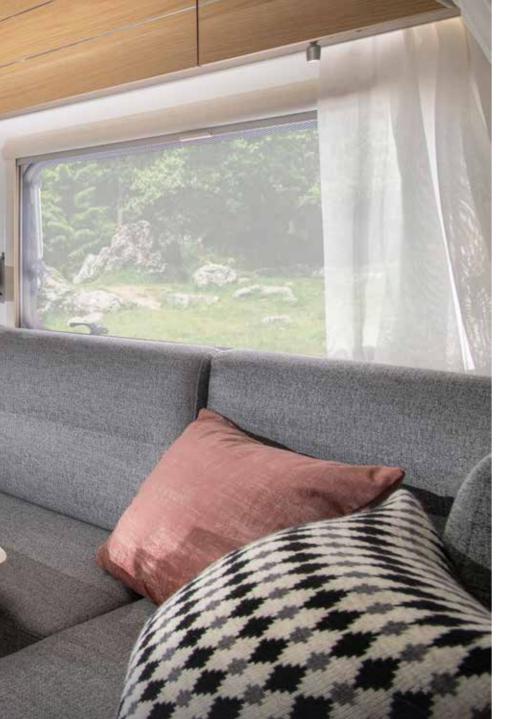

## Experience the contemporary living spaces.

The **living room** offers space and a comfortable sofa with elegant headrests and a light-weight put-away table, for easy additional bed set up.

- | LARGE IN-LINE PANORAMIC WINDOW ON MOST LAYOUTS
- | DINETTE WITH COMFORTABLE SEATING AND HOME-STYLE TV CABINET
- | ELEGANT, MULTIFUNCTIONAL HEADREST CUSHIONS
- | EXCLUSIVE LOUNGE SEAT OPTION, LAYOUT DEPENDENT
- EXCLUSIVE COMPACT DOUBLE-PANORAMIC DOOR ALPINA 663T ONLY

#### SEATING

Relax with comfortable, supportive seating and headrests for extra comfort.