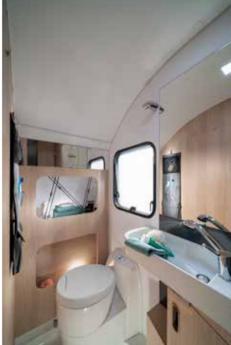

Daily rituals are a pleasure, with a well-lit and ventilated bathroom, designed for space and comfort.

Elegant **bathroom** design maximises the space, features a shower, toilet and large wash basin, with good lighting, mirror and storage.

- LARGE WASH BASIN AND MIRROR
- | ALDE TOWER FOR WARMTH AND COMFORT
- STORAGE FOR PERSONAL THINGS
- **ELEGANT LIGHTING** FOR NICE AMBIANCE

**Inspired solutions** throughout for a more comfortable and organised experience.