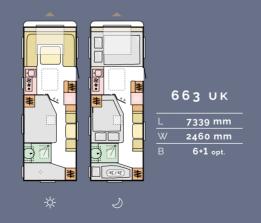

| 7 | 753 UK   |  |
|---|----------|--|
|   | 8180 mm  |  |
| W | 2460 mm  |  |
| В | 6+1 opt. |  |