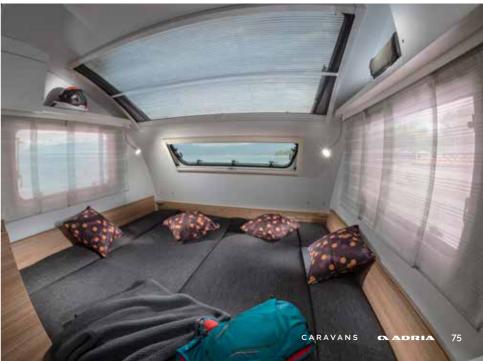

- ATRIUM-STYLE LIVING WITH EXTRA-LARGE PANORAMIC WINDOW ON MOST LAYOUTS
- SOUND SYSTEM WITH BLUETOOTH® AMPLIFIER
- OPTIMIZED TEMPERATURE CONTROL WITH ALDE HEATING
- ORGANISED STORAGE THROUGHOUT

## Experience the contemporary living spaces.

The **living room** offers space and a comfortable sofa with elegant headrests and a light-weight put-away table, for easy additional bed set up.

- | LARGE IN-LINE PANORAMIC WINDOW ON MOST LAYOUTS
- | DINETTE WITH COMFORTABLE SEATING AND HOME-STYLE TV CABINET
- | ELEGANT, MULTIFUNCTIONAL HEADREST CUSHIONS
- | EXCLUSIVE LOUNGE SEAT OPTION, LAYOUT DEPENDENT
- EXCLUSIVE COMPACT DOUBLE-PANORAMIC DOOR ALPINA 663T ONLY