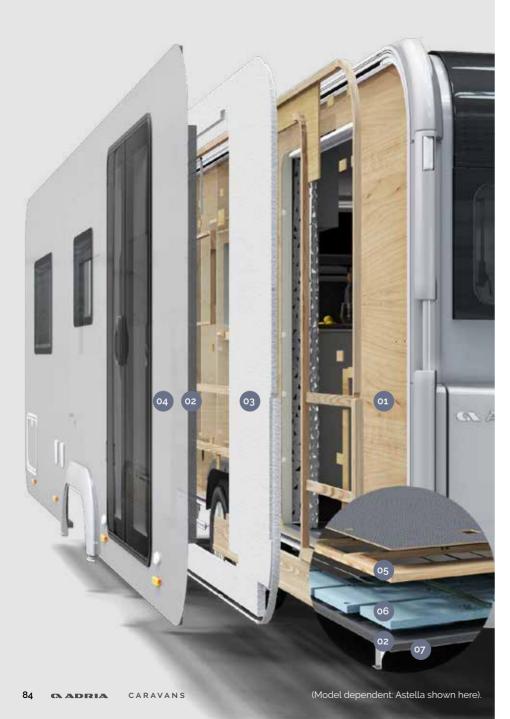

# Construction

Robust **body construction** and chassis integration for safer handling and optimum weight management, with **AL-KO and Knott** as our chassis partners (model and layout dependent). The combined solution of durable GFK body and performance chassis means reliable long-term performance.

With the clean lines and inspired solutions based on aerodynamic principles of our new generation caravans, experience improved air-flow and lower resistance when towing, for more efficiency.

Exclusively on Astella and Alpina caravans, Adria's unique **Comprex body construction** combines the torsional strength of wood, the durability of polyurethane and the moisture-stopping properties of polyester giving reliable long-term durability and performance.

- COMPOSITE WOOD PANEL
- **POLYURETHANE** SEALING
- 03 EPS STYROFOAM
- **EXTERIOR POLYESTER** BODY SHELL CLADDING
- 05 REINFORCED HARDWOOD PROFILE
- 06 XPS STYROFOAM INSULATION FOAM
- OT EXTERIOR POLYESTER FLOOR CLADDING