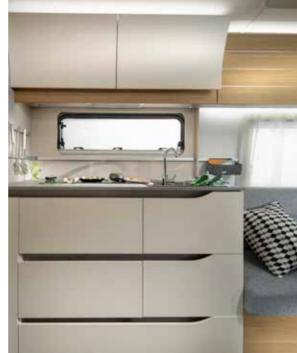

Inspired and practical **kitchen** with durable worktop, integrated stove hob and sink design, elegant concave cupboards, large capacity drawers and high-quality appliances.

Everything is in the right place for food and drink preparation and for entertaining.

- | ELEGANT HIGH-VOLUME CONCAVE CUPBOARDS
- LARGE WORKTOP WITH WOOD CHOPPING BOARD
- | THREE BURNER STOVE HOB AND INTEGRATED SINK
- ORGANISED WORKSPACE AND STORAGE
- HIGH-QUALITY APPLIANCES

Master **bedroom** with all formats of bed, for a great night's sleep. Featuring high but easy to access beds and premium quality mattresses.