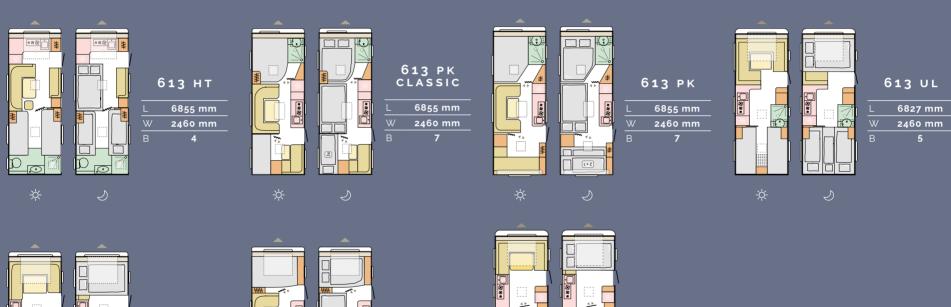

# Layouts

Available in a choice of layouts, there is sure to be one which meets your needs.

| 7 | 753 UP  |
|---|---------|
| L | 8175 mm |
| W | 2460 mm |
|   | 6       |
|   |         |
|   |         |

9637 mm

2460 mm

| 763 UK |          |  |
|--------|----------|--|
|        | 8330 mm  |  |
| W      | 2460 mm  |  |
| В      | 8+1 opt. |  |