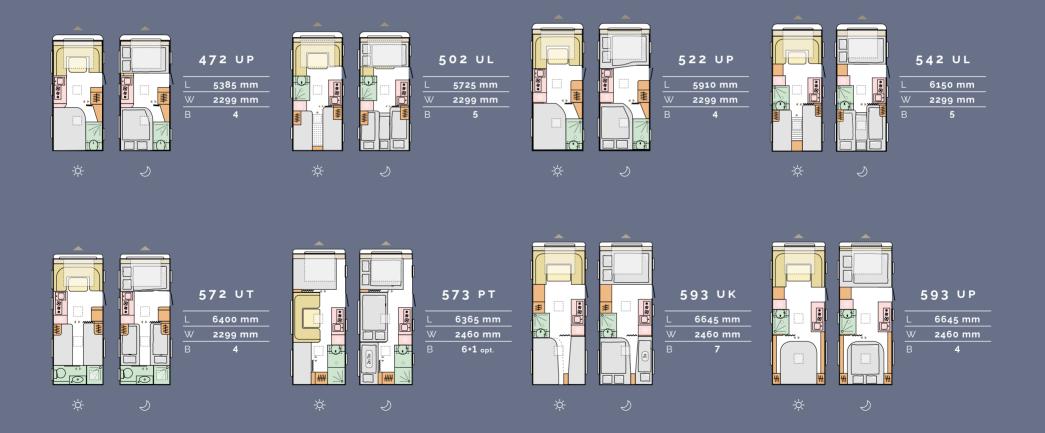

# Layouts

Available in a choice of layouts, there is sure to be one which meets your needs.

| 7 | 753 UP  |
|---|---------|
| L | 8175 mm |
| W | 2460 mm |
|   | 6       |
|   |         |
|   |         |

9637 mm

2460 mm

| 763 UK |          |  |
|--------|----------|--|
|        | 8330 mm  |  |
| W      | 2460 mm  |  |
| В      | 8+1 opt. |  |

# Layouts

Available in a choice of layouts, there is sure to be one which meets your needs.

| 7 | 753 UK   |  |
|---|----------|--|
|   | 8180 mm  |  |
| W | 2460 mm  |  |
| В | 6+1 opt. |  |