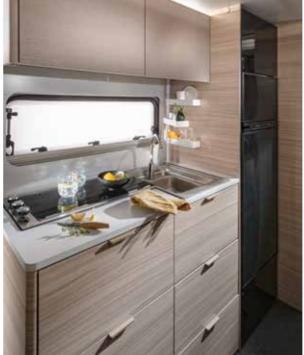

Inspired and practical **kitchen** with durable worktop, integrated stove hob and sink design, elegant concave cupboards, large capacity drawers and high-quality appliances.

Everything is in the right place for food and drink preparation and for entertaining.

- | ELEGANT HIGH-VOLUME CONCAVE CUPBOARDS
- LARGE WORKTOP WITH WOOD CHOPPING BOARD
- | THREE BURNER STOVE HOB AND INTEGRATED SINK
- ORGANISED WORKSPACE AND STORAGE
- HIGH-QUALITY APPLIANCES

Master **bedroom** with all formats of bed, for a great night's sleep. Featuring high but easy to access beds and premium quality mattresses.