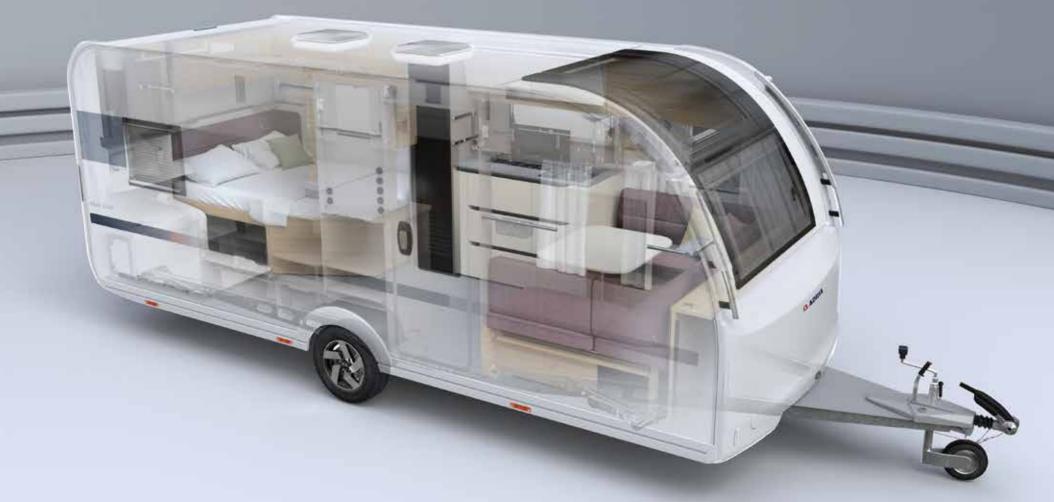

Built to enjoy, built to last.

DESIGNED TO PERFORM

# Construction

Robust **body construction** and chassis integration for safer handling and optimum weight management, with **AL-KO and Knott** as our chassis partners (model and layout dependent). The combined solution of durable GFK body and performance chassis means reliable long-term performance.

With the clean lines and inspired solutions based on aerodynamic principles of our new generation caravans, experience improved air-flow and lower resistance when towing, for more efficiency.

Exclusively on Astella and Alpina caravans, Adria's unique **Comprex body construction** combines the torsional strength of wood, the durability of polyurethane and the moisture-stopping properties of polyester giving reliable long-term durability and performance.