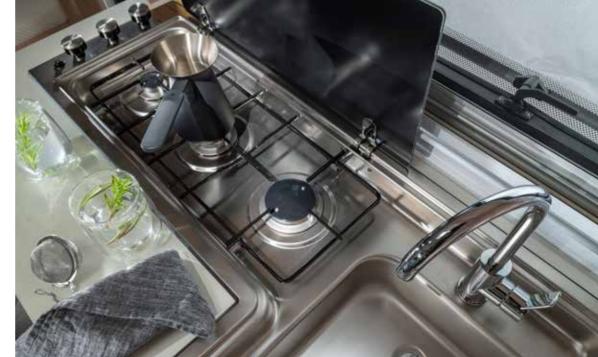

Inspired and practical **kitchen** with durable worktop, integrated stove hob and sink design, elegant concave cupboards, large capacity drawers and high-quality appliances.

Everything is in the right place for food and drink preparation and for entertaining.

- | ELEGANT HIGH-VOLUME CONCAVE CUPBOARDS
- LARGE WORKTOP WITH WOOD CHOPPING BOARD
- | THREE BURNER STOVE HOB AND INTEGRATED SINK
- ORGANISED WORKSPACE AND STORAGE
- HIGH-QUALITY APPLIANCES

Master **bedroom** with all formats of bed, for a great night's sleep. Featuring high but easy to access beds and premium quality mattresses.