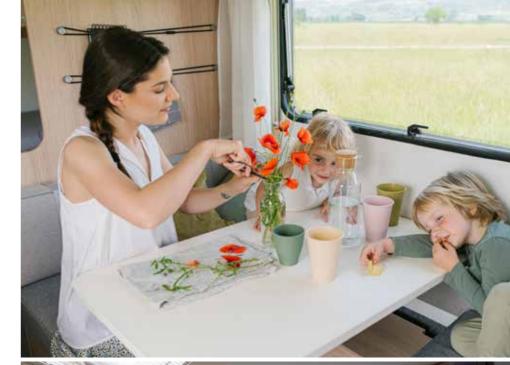

## Experience the contemporary living spaces.

The **living room** offers space and a comfortable sofa with elegant headrests and a light-weight put-away table, for easy additional bed set up.

- | LARGE IN-LINE PANORAMIC WINDOW ON MOST LAYOUTS
- | DINETTE WITH COMFORTABLE SEATING AND HOME-STYLE TV CABINET
- | ELEGANT, MULTIFUNCTIONAL HEADREST CUSHIONS
- | EXCLUSIVE LOUNGE SEAT OPTION, LAYOUT DEPENDENT
- EXCLUSIVE COMPACT DOUBLE-PANORAMIC DOOR ALPINA 663T ONLY

## Experience the **contemporary living spaces**.

The **living room** offers space and a comfortable sofa with elegant headrests and a light-weight put-away table, for easy additional bed set up.

- THE BEST PANORAMIC WINDOW AVAILABLE
- DINETTE WITH COMFORTABLE SEATING
- | ELEGANT MULTIFUNCTIONAL **HEADREST CUSHIONS**
- | EASY TO ACCESS **STORAGE**