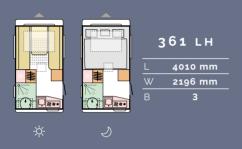

# Layouts

Available in a choice of layouts, there is sure to be one which meets your needs.

| 7 | 753 UP  |
|---|---------|
| L | 8175 mm |
| W | 2460 mm |
|   | 6       |
|   |         |
|   |         |