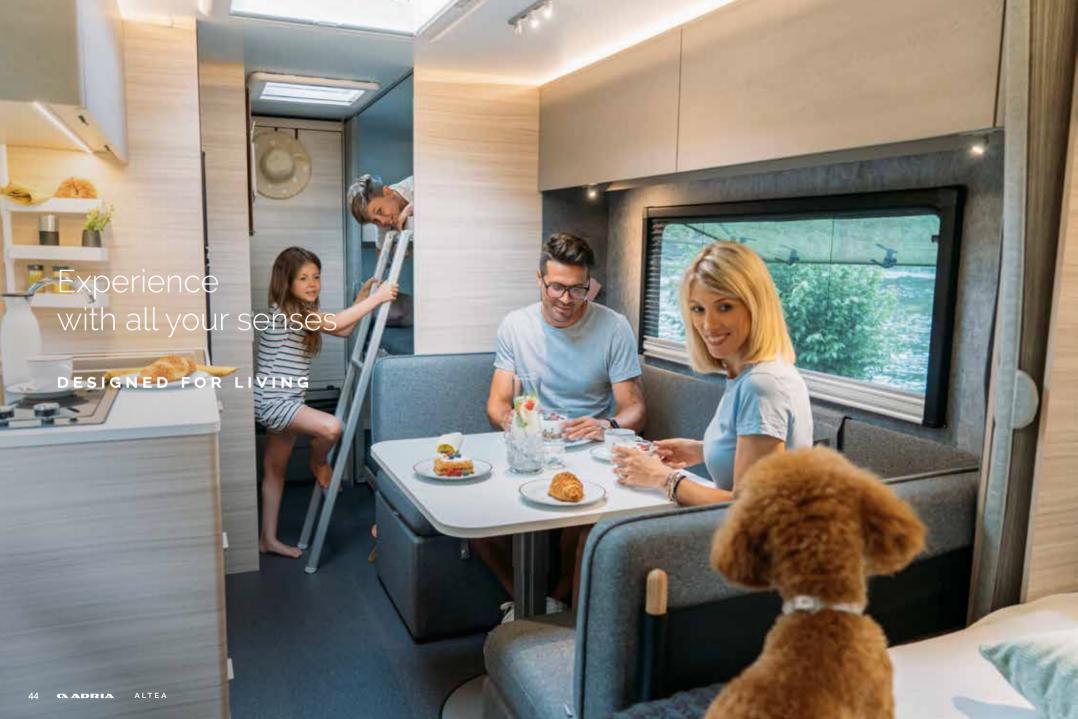

- LIGHTWEIGHT AND ROBUST STYLISH FURNITURE
- SYMALITE® WALL LININGS FOR COSY AMBIANCE
- OPTIMIZED TEMPERATURE CONTROL WITH TRUMA
- ORGANISED STORAGE THROUGHOUT

Experience the contemporary living spaces.

The elegant **living room** offers space, with a comfortable dinette and a light-weight put-away table, for easy additional bed set up.

- LARGE FRONT AND SIDE WINDOWS FOR NATURAL LIGHT
- DINETTE WITH **COMFORTABLE SEATING** AND STORAGE
- | FLEXIBLE DINETTE WITH ADJUSTABLE TABLE
- INNOVATIVE STORAGE SOLUTIONS