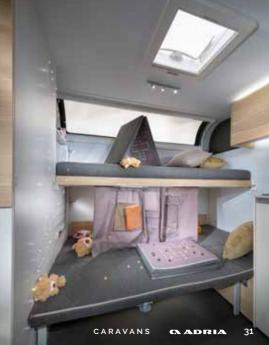

Controllable lighting and storage for personal things.

- CHOICE OF PREMIUM QUALITY MATTRESSES
- | MULTIFUNCTIONAL PROFILE WITH FELT POCKETS AND SHELVES
- TWIN BEDS, SINGLE BEDS AND BUNK BEDS
- FOLDABLE BED SOLUTIONS FOR EXTRA PLAY-SPACE
- SPECIAL SOLUTIONS FOR **PETS**

Our **bathroom** design, maximises the space, features a shower, toilet and wash basin, with good lighting, mirror and storage.

PARENT BEDS IN DIFFERENT POSITIONS OR AS SEPARATE BEDS

BUNKBED SETS FOR TWO OR THREE CHILDREN