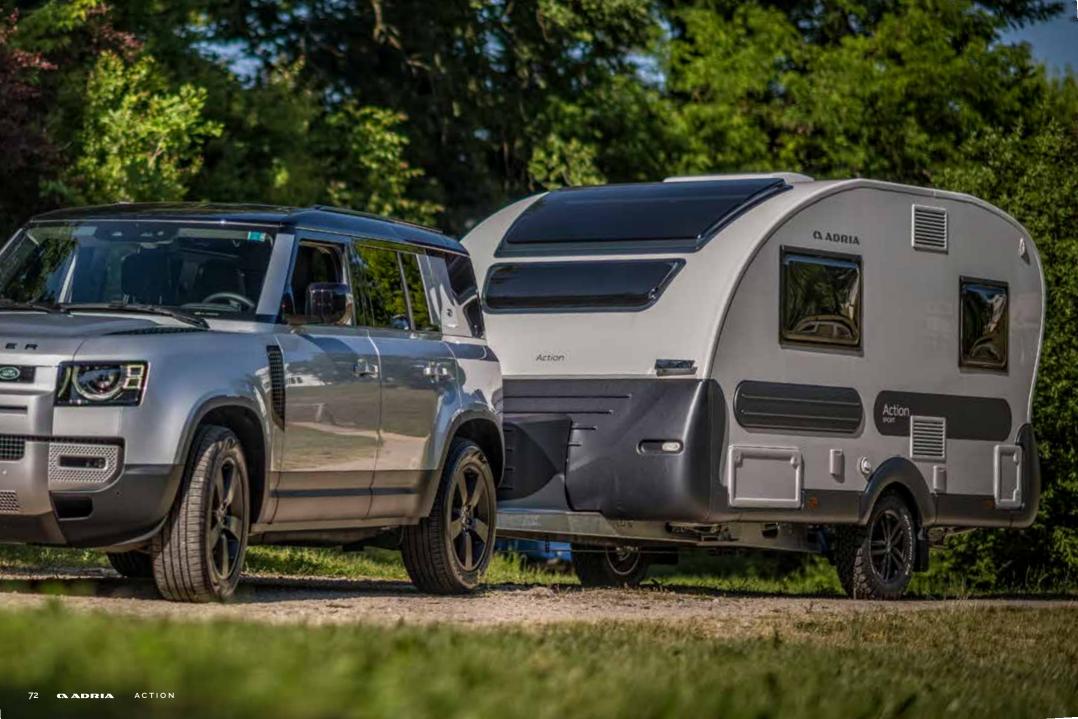

# ACTION

THE TRULY ORIGINAL ACTION. OUR ICONIC, TRENDSETTING,
AND LIGHTWEIGHT CARAVAN RANGE DESIGNED TO MAKE YOU SMILE.

COMPACT IN SIZE, WITH FLEXIBLE LIVING SPACES AND SMART EVERYDAY PRACTICALITY AND LOVABLE COMFORT. AVAILABLE AS ACTION AND ACTION SPORT MODELS.

## ACTION SPORT

ACTION SPORT 391 LH model features white GFK body with three sporty colours and brushed aluminium graphics, higher AL-KO chassis, upgraded 'big-foot' support legs and extra-durable 16" alloy wheels, for that "semi-offroad" look.