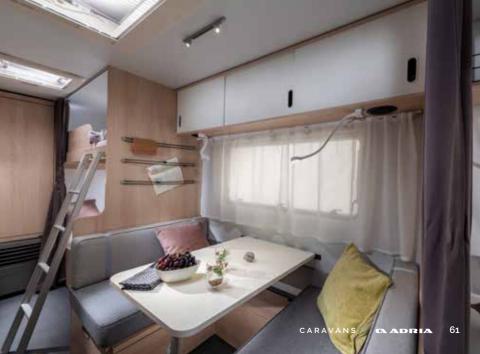

## Experience the contemporary living spaces.

The **living room** offers space and a comfortable sofa with elegant headrests and a light-weight put-away table, for easy additional bed set up.

- | LARGE IN-LINE PANORAMIC WINDOW ON MOST LAYOUTS
- | DINETTE WITH COMFORTABLE SEATING AND HOME-STYLE TV CABINET
- | ELEGANT, MULTIFUNCTIONAL HEADREST CUSHIONS
- | EXCLUSIVE LOUNGE SEAT OPTION, LAYOUT DEPENDENT
- EXCLUSIVE COMPACT DOUBLE-PANORAMIC DOOR ALPINA 663T ONLY

## Experience the **contemporary living spaces**.

The **living room** offers space and a comfortable sofa with elegant headrests and a light-weight put-away table, for easy additional bed set up.

- THE BEST PANORAMIC WINDOW AVAILABLE
- DINETTE WITH COMFORTABLE SEATING
- | ELEGANT MULTIFUNCTIONAL **HEADREST CUSHIONS**
- | EASY TO ACCESS **STORAGE**

The elegant **living room** offers space, with a comfortable dinette and a light-weight put-away table, for easy additional bed set up.

- LARGE FRONT AND SIDE WINDOWS FOR NATURAL LIGHT
- DINETTE WITH **COMFORTABLE SEATING** AND STORAGE
- | FLEXIBLE DINETTE WITH ADJUSTABLE TABLE
- INNOVATIVE STORAGE SOLUTIONS