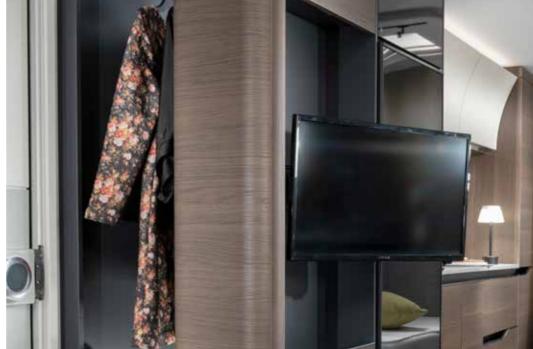

- | ELEGANT HIGH-VOLUME CONCAVE CUPBOARDS
- LARGE WORKTOP WITH WOOD CHOPPING BOARD
- | THREE BURNER STOVE HOB AND INTEGRATED SINK
- ORGANISED WORKSPACE AND STORAGE
- HIGH-QUALITY APPLIANCES

Master **bedroom** with all formats of bed, for a great night's sleep. Featuring high but easy to access beds and premium quality mattresses.

Controllable lighting and storage for personal things.

- **QUALITY SPRUNG BEDS** IN MANY FORMATS
- **PREMIUM QUALITY MATTRESSES**
- | ELEGANT **STORAGE** SOLUTIONS
- CONTROLLABLE LIGHTING AMBIANCE
- | LAYOUTS WITH BUNK-BEDS

### MULTIMEDIA

Inspired solutions with advanced easy-to-use digital control panel and a range of multimedia solutions including high-quality sound system with Bluetooth® amplifier and hidden speakers, TV point and holder and multiple USB ports.