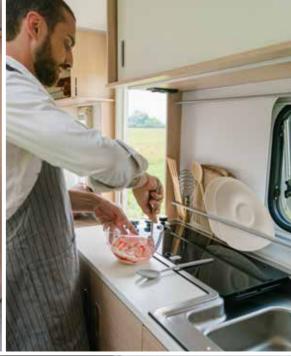

Inspired and practical **kitchen** with durable worktop, integrated stove hob and sink design, elegant concave cupboards, large capacity drawers and high-quality appliances.

Everything is in the right place for food and drink preparation and for entertaining.

Inspired and practical **kitchen** with durable worktop, stove hob and sink design, elegant concave cupboards, large capacity drawers and high-quality appliances.

Everything is in the right place for food and drink preparation and for entertaining.