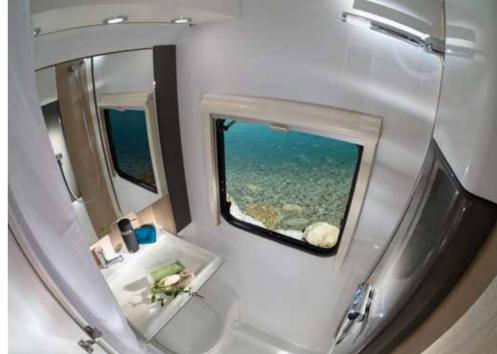

Daily rituals are a pleasure, with a well-lit and ventilated bathroom, designed for space and comfort.

Elegant **bathroom** design maximises the space, features a shower, toilet and large wash basin, with good lighting, mirror and storage.

- LARGE WASH BASIN AND MIRROR
- | ALDE TOWER FOR WARMTH AND COMFORT
- STORAGE FOR PERSONAL THINGS
- **ELEGANT LIGHTING** FOR NICE AMBIANCE

**Inspired solutions** throughout for a more comfortable and organised experience.