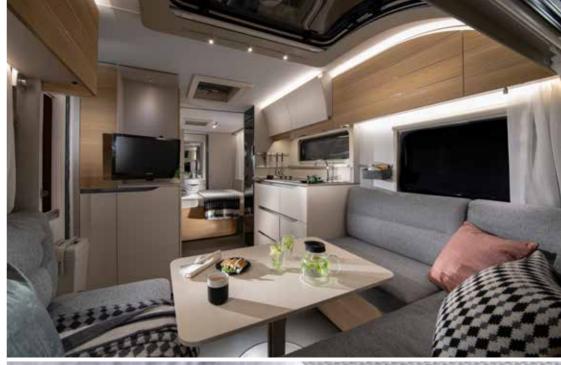

## Experience the contemporary living spaces.

The **living room** offers space and a comfortable sofa with elegant headrests and a light-weight put-away table, for easy additional bed set up.

- | LARGE IN-LINE PANORAMIC WINDOW ON MOST LAYOUTS
- | DINETTE WITH COMFORTABLE SEATING AND HOME-STYLE TV CABINET
- | ELEGANT, MULTIFUNCTIONAL HEADREST CUSHIONS
- | EXCLUSIVE LOUNGE SEAT OPTION, LAYOUT DEPENDENT
- EXCLUSIVE COMPACT DOUBLE-PANORAMIC DOOR ALPINA 663T ONLY

Inspired and practical **kitchen** with durable worktop, integrated stove hob and sink design, elegant concave cupboards, large capacity drawers and high-quality appliances.

Everything is in the right place for food and drink preparation and for entertaining.