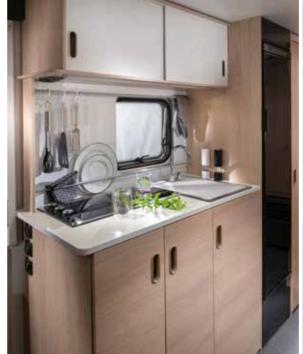

Inspired and practical **kitchen** with durable worktop, integrated stove hob and sink design, elegant concave cupboards, large capacity drawers and high-quality appliances.

Everything is in the right place for food and drink preparation and for entertaining.

Inspired and practical **kitchen** with durable worktop, stove hob and sink design, elegant concave cupboards, large capacity drawers and high-quality appliances.

Everything is in the right place for food and drink preparation and for entertaining.