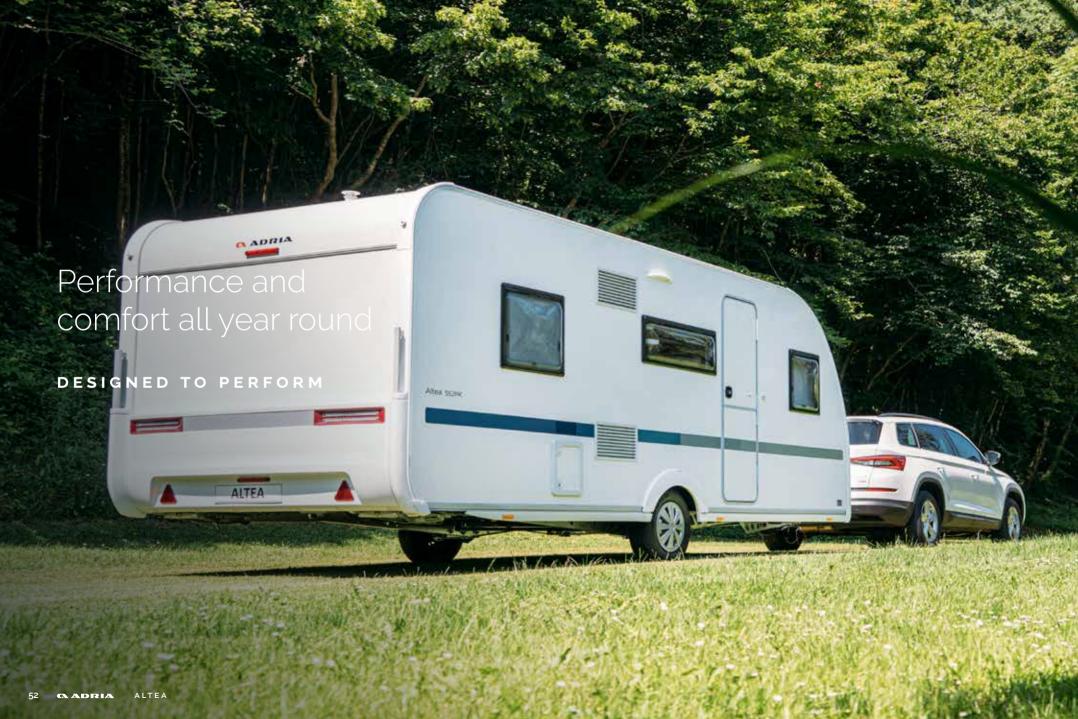

## ALTEA

THE NEW GENERATION ALTEA. BEST-SELLING RANGE OF MODERN, LIGHTWEIGHT, AND CONTEMPORARY CARAVANS, DESIGNED FOR LIGHTER, BRIGHTER LIVING.

CARAVANS, WITH DISTINCTIVE ADRIA DYNAMIC SILHOUETTE AND LIGHT AND BRIGHT HOME-STYLE INTERIORS FOR EASY-LIVING COMFORT AND PRACTICALITY.

Designed for lighter, brighter living.

Our caravans are carefully designed to give you a great experience when away from home, with spacious, practical and comfortable interiors.

Altea has a **home-style feeling**, with a modern stylish interior with a light and bright, welcoming ambiance.