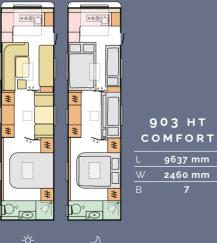

# Layouts

Available in a choice of layouts, there is sure to be one which meets your needs.

#### TECHNICAL DATA

For detailed specification and technical data please visit our website www.adria-mobil.com Here you will find our product configurator, individual model specifications, layouts and more technical details. Note some features may not be available on all models.

| 7 | 753 UK   |  |
|---|----------|--|
|   | 8180 mm  |  |
| W | 2460 mm  |  |
| В | 6+1 opt. |  |