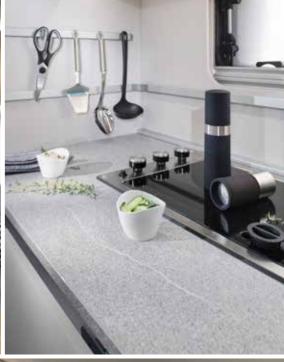

Inspired and practical **kitchen** with durable worktop, integrated stove hob and sink design, elegant concave cupboards, large capacity drawers and high-quality appliances.

Everything is in the right place for food and drink preparation and for entertaining.

- | ELEGANT HIGH-VOLUME CONCAVE CUPBOARDS
- LARGE WORKTOP WITH WOOD CHOPPING BOARD
- | THREE BURNER STOVE HOB AND INTEGRATED SINK
- ORGANISED WORKSPACE AND STORAGE
- HIGH-QUALITY APPLIANCES

Master **bedroom** with all formats of bed, for a great night's sleep. Featuring high but easy to access beds and premium quality mattresses.