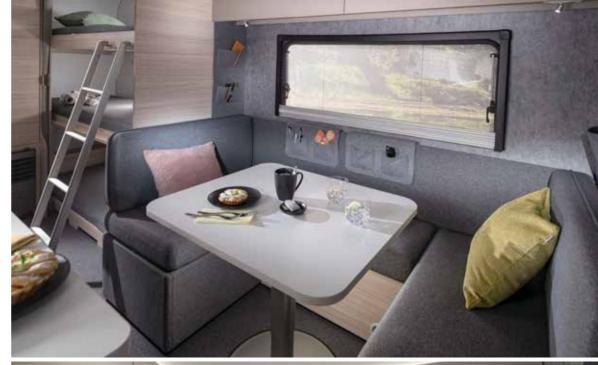

## ALTEA

THE NEW GENERATION ALTEA. BEST-SELLING RANGE OF MODERN, LIGHTWEIGHT, AND CONTEMPORARY CARAVANS, DESIGNED FOR LIGHTER, BRIGHTER LIVING.

CARAVANS, WITH DISTINCTIVE ADRIA DYNAMIC SILHOUETTE AND LIGHT AND BRIGHT HOME-STYLE INTERIORS FOR EASY-LIVING COMFORT AND PRACTICALITY.

Designed for lighter, brighter living.

Our caravans are carefully designed to give you a great experience when away from home, with spacious, practical and comfortable interiors.

Altea has a **home-style feeling**, with a modern stylish interior with a light and bright, welcoming ambiance.

The elegant **living room** offers space, with a comfortable dinette and a light-weight put-away table, for easy additional bed set up.

- LARGE FRONT AND SIDE WINDOWS FOR NATURAL LIGHT
- DINETTE WITH **COMFORTABLE SEATING** AND STORAGE
- | FLEXIBLE DINETTE WITH ADJUSTABLE TABLE
- INNOVATIVE STORAGE SOLUTIONS