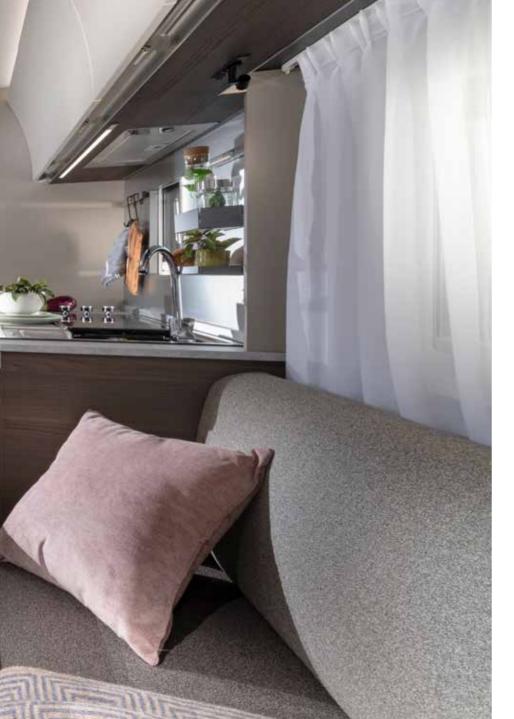

## Experience the contemporary living spaces.

The **living room** offers space and a comfortable sofa with elegant headrests and a light-weight put-away table, for easy additional bed set up.

- | LARGE IN-LINE PANORAMIC WINDOW ON MOST LAYOUTS
- | DINETTE WITH COMFORTABLE SEATING AND HOME-STYLE TV CABINET
- | ELEGANT, MULTIFUNCTIONAL HEADREST CUSHIONS
- | EXCLUSIVE LOUNGE SEAT OPTION, LAYOUT DEPENDENT
- EXCLUSIVE COMPACT DOUBLE-PANORAMIC DOOR ALPINA 663T ONLY

#### SEATING

Relax with comfortable, supportive seating and headrests for extra comfort.