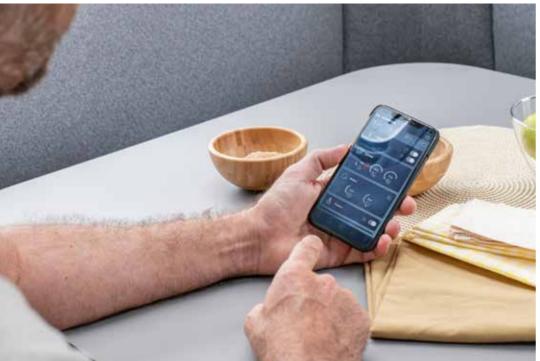

## ADRIA MACH FOR AN EASIER LIFE.

Our smart control mobile application enables you to manage key vehicle functions from the convenience of your smart phone or tablet. Pre-installed with the option to install at order stage or after delivery, either MACH (local control and monitoring of key functions) or MACH PLUS (local and remote control and monitoring of key functions plus access to interactive user manuals, mobile office and wi-fi hotspot features. Includes tyre pressure sensor for additional safety).

Discover more at www.adria-mobil.com/mach-app

**Inspired design** vehicles for carefree performance, practicality and comfort, Adria leads the way in caravan design.

Featuring aerodynamic profile and **Adria signature features**, for easier and more efficient towing.