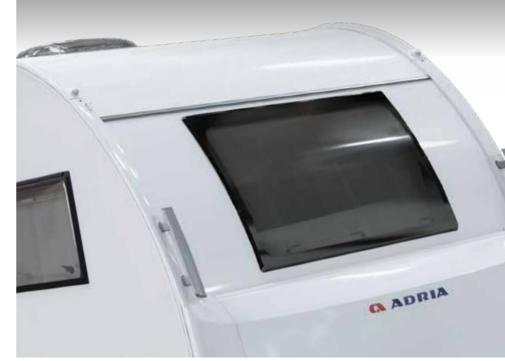

Featuring aerodynamic profile and **Adria signature features**, for easier and more efficient towing.

- **NEW GENERATION EXTERIOR** WITH AERODYNAMIC, ELEGANT DESIGN
- NEW CONSTRUCTION FEATURING
  SYMALITE® AND SOLID THERMOPLASTIC
  PANELS
- LARGE FRONT AND SIDE WINDOWS BRING
  MORE NATURAL LIGHT
- REAR WALL DESIGN WITH
  MULTIFUNCTIONAL LED LIGHTS
- PERFORMANCE CHASSIS BY AL-KO
- VARIO X CHASSIS ON SELECTED LAYOUTS

- SMOOTH GRP BODY WITH CLEAN UNCLUTTERED STYLE
- METAL HANDLES FOR EASY MANOEUVRING
- HIGH VOLUME STORAGE WITH SMART STORAGE BOXES
- AWNING LIGHT FOR CONVENIENCE
- INTEGRATED TENT PROFILE FOR OUTDOOR LIVING
- ADRIA ALLOY WHEELS IN 14" AND 15" FOR MORE STYLE