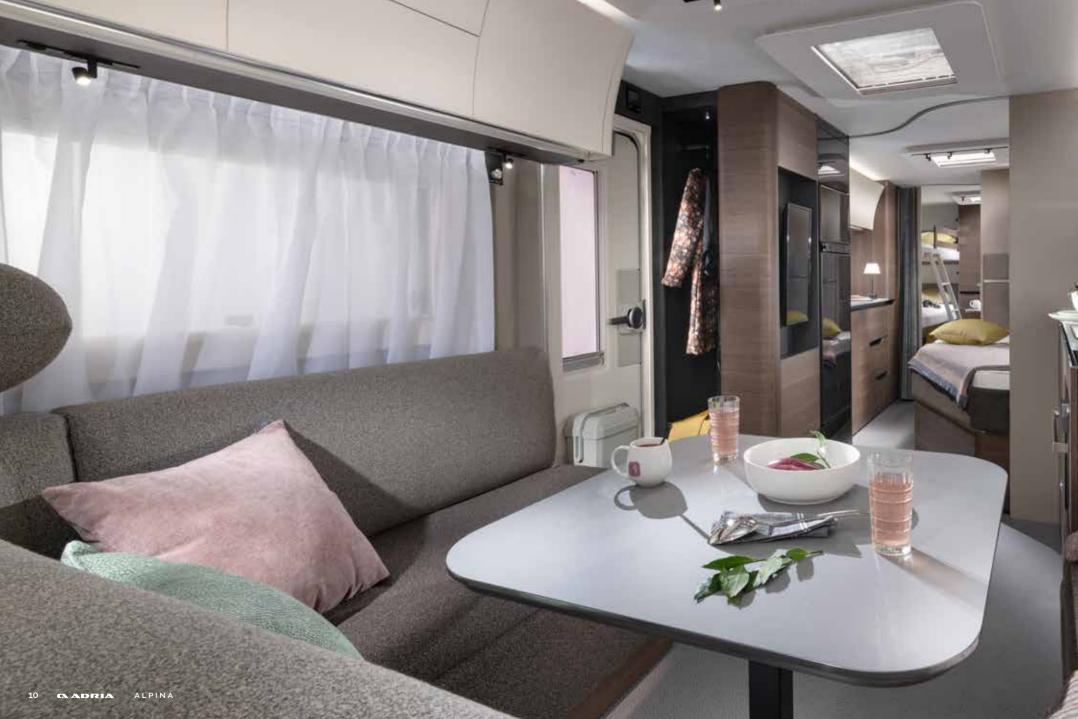

# ALPINA

THE NEW GENERATION ALPINA. OUR HIGH-PERFORMANCE CARAVAN

RANGE, FOR USE ALL YEAR ROUND.

PREMIUM HIGH SPECIFICATION CARAVANS, WITH DISTINCTIVE ADRIA
AERODYNAMIC SILHOUETTE, WITH EXTRA-LARGE PANORAMIC
WINDOW AND FREE-FLOWING, SPACIOUS AND ULTRA-COMFORTABLE
INTERIORS.

Designed for peak performance.

Our caravans are carefully designed to give you a great experience when away from home, with free-flowing and spacious, elegant interiors.

Alpina has an elegant **home-style feeling**, with a blend of contemporary and more classic design, offering stylish and comfortable living spaces.

## Experience the contemporary living spaces.

The **living room** offers space and a comfortable sofa with elegant headrests and a light-weight put-away table, for easy additional bed set up.

- | LARGE IN-LINE PANORAMIC WINDOW ON MOST LAYOUTS
- | DINETTE WITH COMFORTABLE SEATING AND HOME-STYLE TV CABINET
- | ELEGANT, MULTIFUNCTIONAL HEADREST CUSHIONS
- | EXCLUSIVE LOUNGE SEAT OPTION, LAYOUT DEPENDENT
- EXCLUSIVE COMPACT DOUBLE-PANORAMIC DOOR ALPINA 663T ONLY