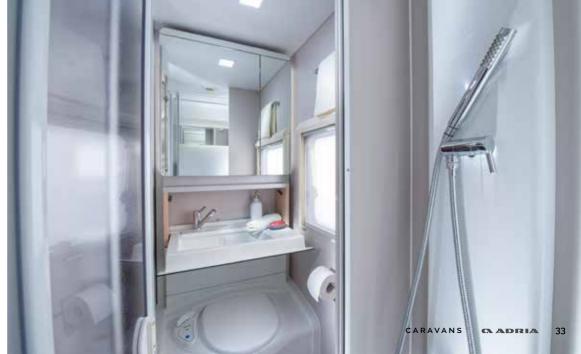

Daily rituals are a pleasure, with a well-lit and ventilated bathroom, designed for space and comfort.

Our Ergo **bathroom** design, maximises the space, features a shower, toilet and fold-away wash basin, with good lighting, mirror and storage.

- FOLD-AWAY SINK TO OPTIMISE SPACE
- | FIXED AND RELIABLE **DRAINING ACTION**
- EXTRA HANGING WARDROBE OPTIONS
- **ELEGANT LIGHTING** FOR NICE AMBIANCE

**Inspired solutions** throughout for a more comfortable and organised experience.