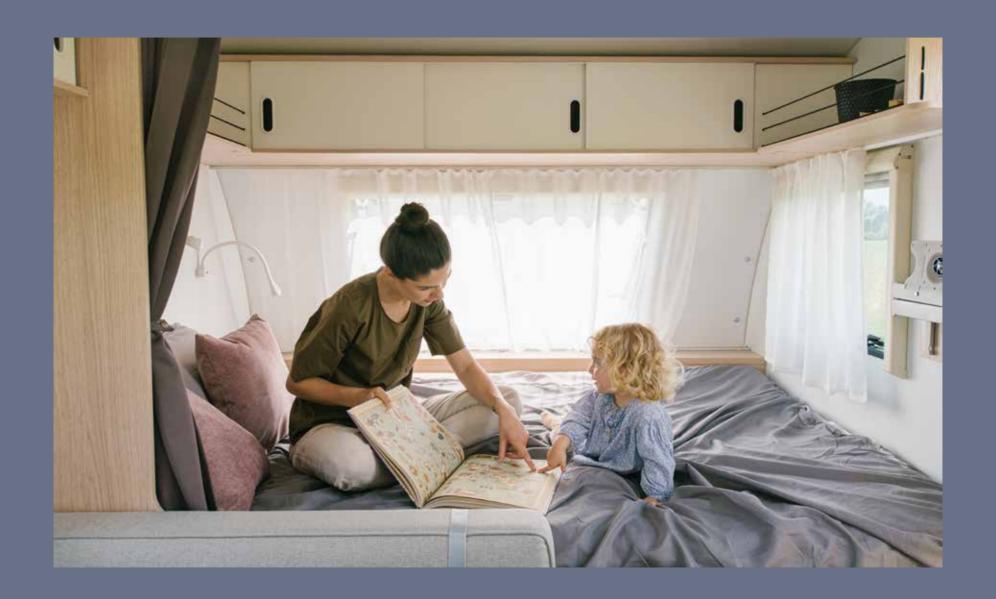

- | ELEGANT HIGH-VOLUME CONCAVE CUPBOARDS
- LARGE WORKTOP WITH WOOD CHOPPING BOARD
- | THREE BURNER STOVE HOB AND INTEGRATED SINK
- ORGANISED WORKSPACE AND STORAGE
- HIGH-QUALITY APPLIANCES

Master **bedroom** with all formats of bed, for a great night's sleep. Featuring high but easy to access beds and premium quality mattresses.

Controllable lighting and storage for personal things.

- **QUALITY SPRUNG BEDS** IN MANY FORMATS
- **PREMIUM QUALITY MATTRESSES**
- | ELEGANT **STORAGE** SOLUTIONS
- CONTROLLABLE LIGHTING AMBIANCE
- | LAYOUTS WITH BUNK-BEDS