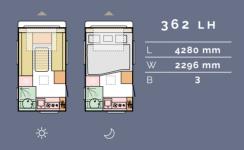

# Layouts

Available in a choice of layouts, there is sure to be one which meets your needs.

#### TECHNICAL DATA

For detailed specification and technical data please visit our website www.adria-mobil.com Here you will find our product configurator, individual model specifications, layouts and more technical details. Note some features may not be available on all models.

| 7 | 753 UK   |  |
|---|----------|--|
|   | 8180 mm  |  |
| W | 2460 mm  |  |
| В | 6+1 opt. |  |