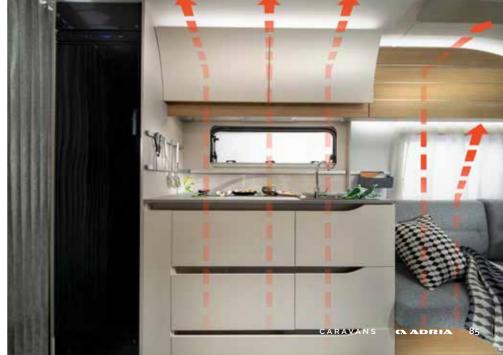

**Optimal heating distribution** to all living spaces with specially Adria know how engineered and integrated hot air Truma or Alde liquid central heating system. In summer comfort is assured with air-conditioning available.