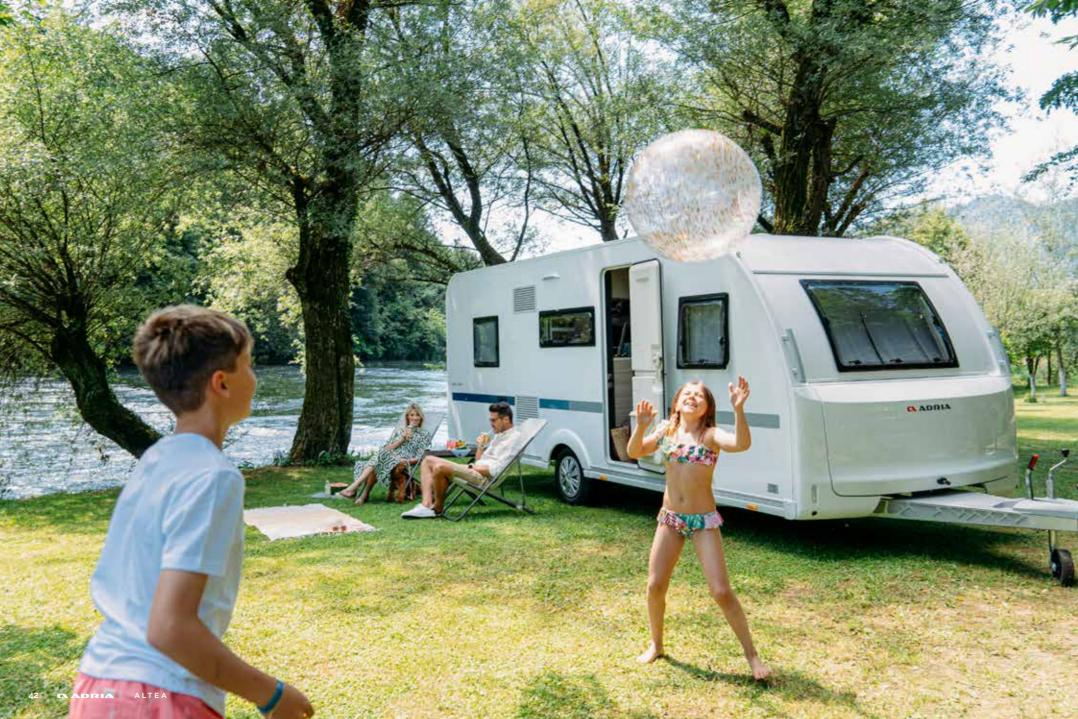

## ALTEA

THE NEW GENERATION ALTEA. BEST-SELLING RANGE OF MODERN, LIGHTWEIGHT, AND CONTEMPORARY CARAVANS, DESIGNED FOR LIGHTER, BRIGHTER LIVING.

CARAVANS, WITH DISTINCTIVE ADRIA DYNAMIC SILHOUETTE AND LIGHT AND BRIGHT HOME-STYLE INTERIORS FOR EASY-LIVING COMFORT AND PRACTICALITY.

Designed for lighter, brighter living.

Our caravans are carefully designed to give you a great experience when away from home, with spacious, practical and comfortable interiors.

Altea has a **home-style feeling**, with a modern stylish interior with a light and bright, welcoming ambiance.