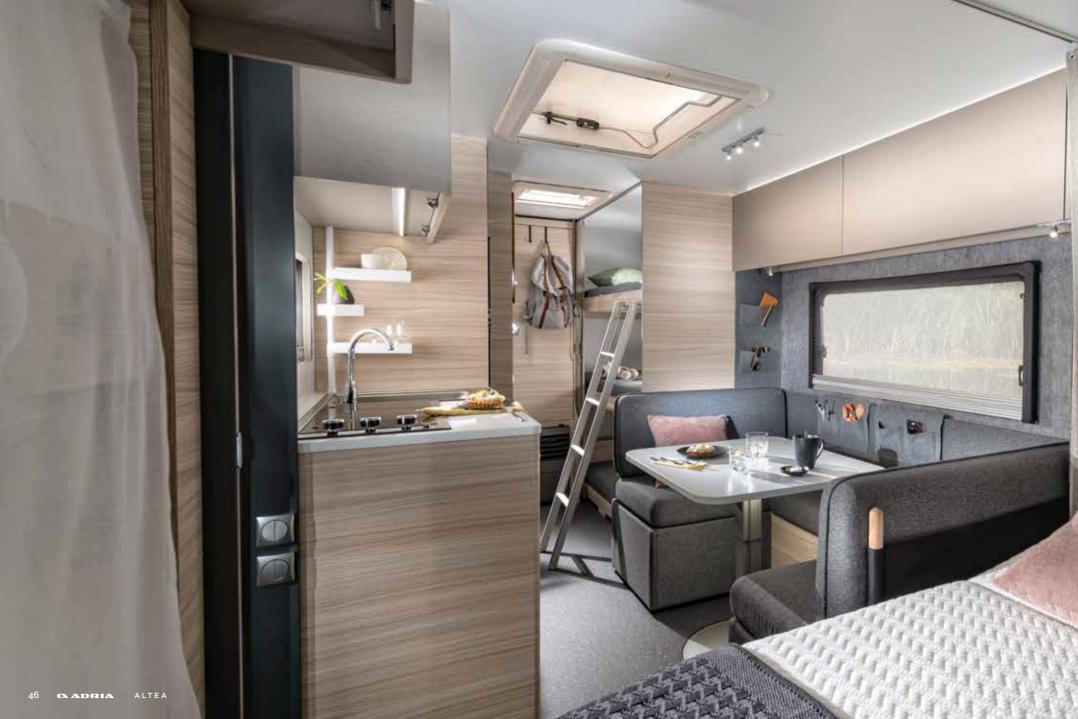

## ALTEA

THE NEW GENERATION ALTEA. BEST-SELLING RANGE OF MODERN, LIGHTWEIGHT, AND CONTEMPORARY CARAVANS, DESIGNED FOR LIGHTER, BRIGHTER LIVING.

CARAVANS, WITH DISTINCTIVE ADRIA DYNAMIC SILHOUETTE AND LIGHT AND BRIGHT HOME-STYLE INTERIORS FOR EASY-LIVING COMFORT AND PRACTICALITY.

Designed for lighter, brighter living.

Our caravans are carefully designed to give you a great experience when away from home, with spacious, practical and comfortable interiors.

Altea has a **home-style feeling**, with a modern stylish interior with a light and bright, welcoming ambiance.

Inspired and practical **kitchen** with durable worktop, stove hob and sink design, elegant concave cupboards, large capacity drawers and high-quality appliances.

Everything is in the right place for food and drink preparation and for entertaining.

- | HIGH-VOLUME STORAGE DRAWERS AND CUPBOARDS
- | THREE BURNER STOVE HOB AND INTEGRATED SINK
- ORGANISED WORKSPACE AND STORAGE
- HIGH-QUALITY APPLIANCES

Comfortable **bedroom** with all formats of bed for a great night's sleep, featuring easy to access beds and premium quality mattresses.