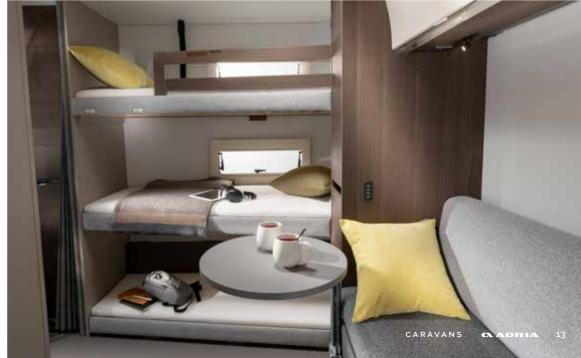

Controllable lighting and storage for personal things.

- **QUALITY SPRUNG BEDS** IN MANY FORMATS
- **PREMIUM QUALITY MATTRESSES**
- | ELEGANT **STORAGE** SOLUTIONS
- CONTROLLABLE LIGHTING AMBIANCE
- | LAYOUTS WITH BUNK-BEDS

Controllable lighting and storage for personal things.

- CHOICE OF PREMIUM QUALITY MATTRESSES
- | MULTIFUNCTIONAL PROFILE WITH FELT POCKETS AND SHELVES
- TWIN BEDS, SINGLE BEDS AND BUNK BEDS
- FOLDABLE BED SOLUTIONS FOR EXTRA PLAY-SPACE
- SPECIAL SOLUTIONS FOR **PETS**