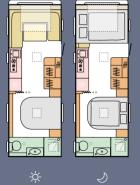

# Layouts

Available in a choice of layouts, there is sure to be one which meets your needs.

| 7 | 753 UK   |  |
|---|----------|--|
|   | 8180 mm  |  |
| W | 2460 mm  |  |
| В | 6+1 opt. |  |