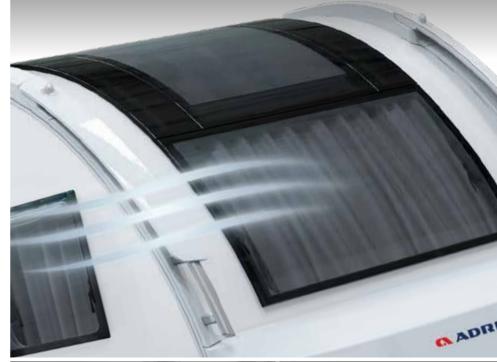

# Climate-control

Built to **Adria Thermo-build** standards with advanced insulation materials and precision-engineered air-flow system to guarantee your comfort. Tested in our own climate chamber under **extreme conditions** from -40 to +60 degrees and humidity from 45 % to 80 %.

**Optimal heating distribution** to all living spaces with specially Adria know how engineered and integrated hot air Truma or Alde liquid central heating system. In summer comfort is assured with air-conditioning available.