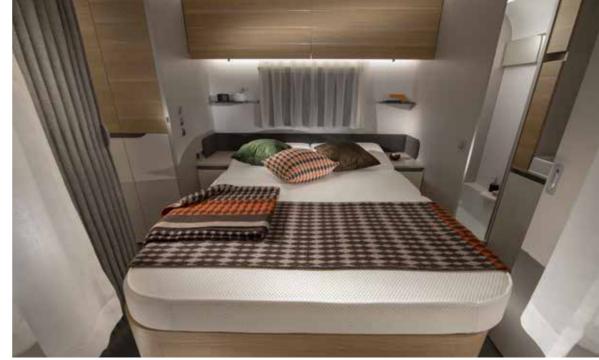

- | ELEGANT HIGH-VOLUME CONCAVE CUPBOARDS
- LARGE WORKTOP WITH WOOD CHOPPING BOARD
- | THREE BURNER STOVE HOB AND INTEGRATED SINK
- ORGANISED WORKSPACE AND STORAGE
- HIGH-QUALITY APPLIANCES

Master **bedroom** with all formats of bed, for a great night's sleep. Featuring high but easy to access beds and premium quality mattresses.

Controllable lighting and storage for personal things.

- **QUALITY SPRUNG BEDS** IN MANY FORMATS
- **PREMIUM QUALITY MATTRESSES**
- | ELEGANT **STORAGE** SOLUTIONS
- CONTROLLABLE LIGHTING AMBIANCE
- | LAYOUTS WITH BUNK-BEDS