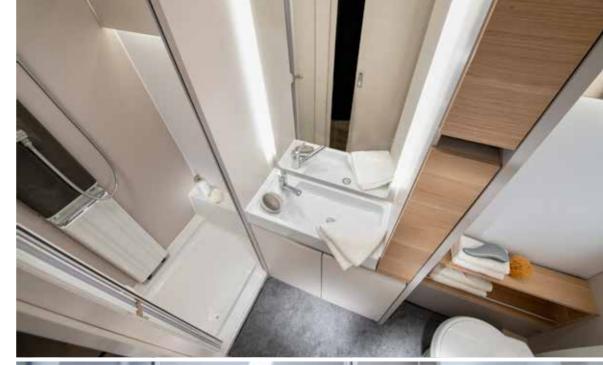

Daily rituals are a pleasure, with a well-lit and ventilated bathroom, designed for space and comfort.

Elegant **bathroom** design maximises the space, features a shower, toilet and large wash basin, with good lighting, mirror and storage.

- LARGE WASH BASIN AND MIRROR
- | ALDE TOWER FOR WARMTH AND COMFORT
- STORAGE FOR PERSONAL THINGS
- **ELEGANT LIGHTING** FOR NICE AMBIANCE

**Inspired solutions** throughout for a more comfortable and organised experience.