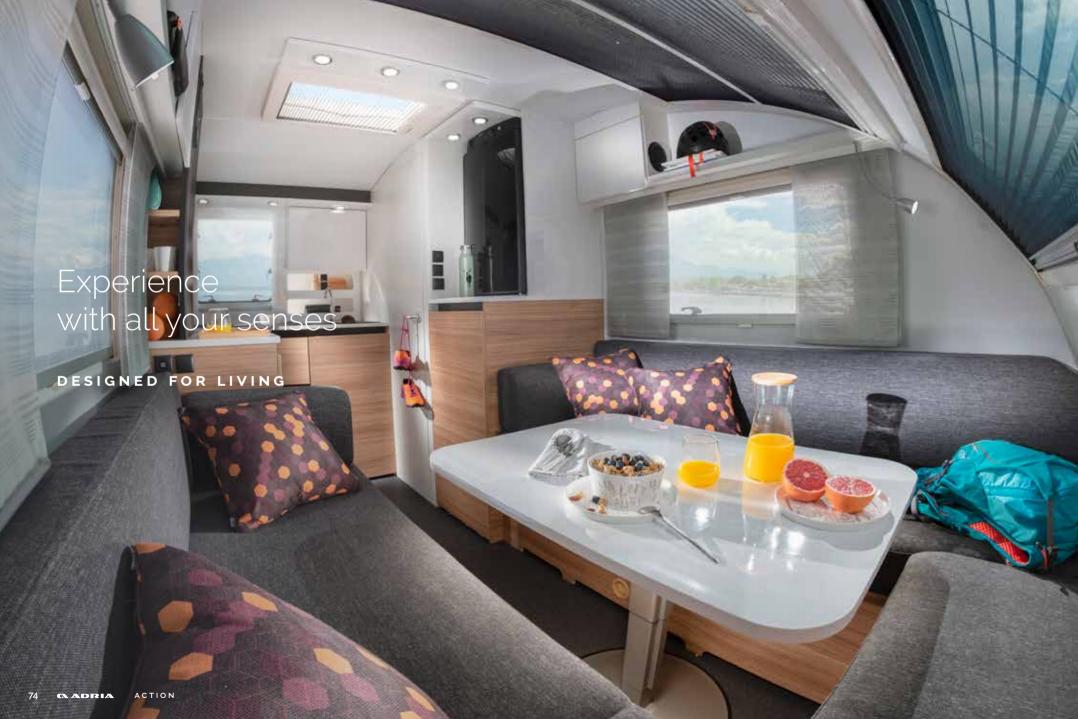

Love the well-organized **living space**, where the dinette, kitchen and bathroom provide flexible living, with a light and airy feeling.

The flexible dinette features comfortable seating and fully adjustable table, allowing easy conversion for **sleeping for 2** persons, even accommodation for a family of 4 persons.

- FLEXIBLE LIVING UNDER THE **PANORAMIC WINDOW** ON ALL LAYOUTS
- | LOUDSPEAKER WITH **BLUETOOTH® AMPLIFIER**AND USB PORTS
- OPTIMIZED **TEMPERATURE CONTROL** WITH TRUMA HEATING
- ORGANISED AND EASY TO ACCESS STORAGE
  THROUGHOUT

- DINETTE WITH COMFORTABLE SOFA-STYLE SEATING
- ADJUSTABLE AND LIGHT PUT-AWAY
  TABLE FOR **EASY BED SET UP**
- SLEEPING FOR 2-4 PERSONS
- NICE LIGHTING AMBIANCE

Inspired and practical smart **kitchen** with everything in the right place for food and drink preparation.