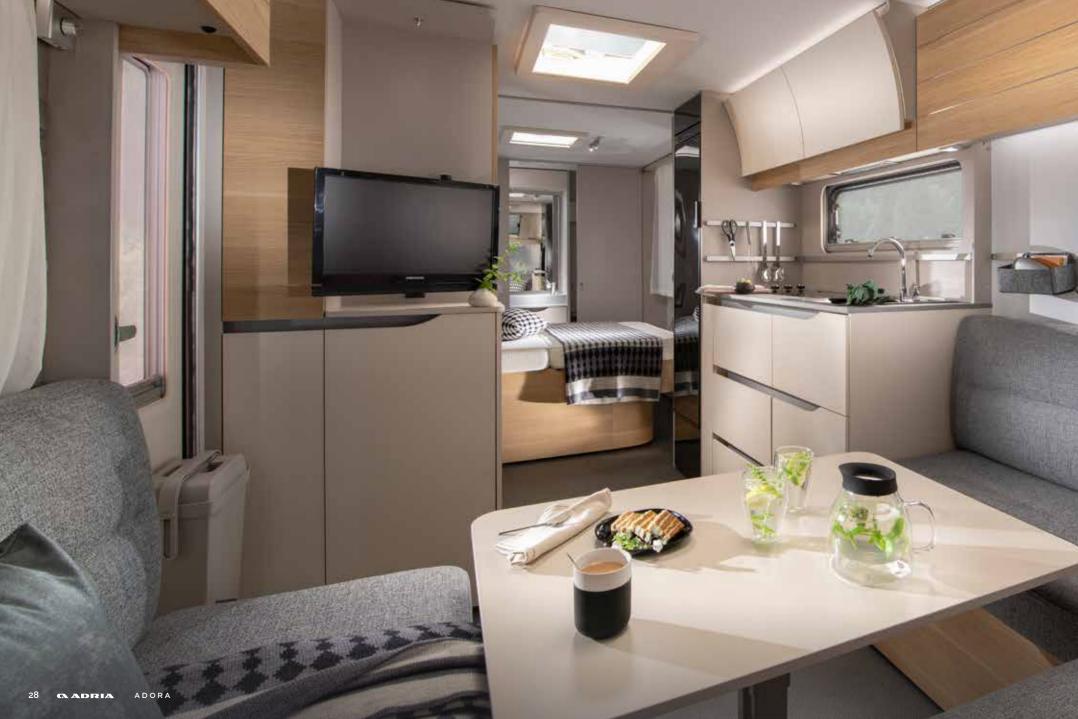

Inspired and practical **kitchen** with durable worktop, stove hob and sink design, elegant concave cupboards, large capacity drawers and high-quality appliances.

Everything is in the right place for food and drink preparation and for entertaining.

- | ELEGANT HIGH-VOLUME CONCAVE CUPBOARDS
- ORGANISED WORKSPACE AND STORAGE
- MULTIFUNCTIONAL, PRACTICAL **UTENSILS PROFILE**
- HIGH-QUALITY APPLIANCES

Master **bedroom** with all formats of bed, for a great night's sleep, featuring high but easy to access beds, featuring Premium Evopore® mattresses.

Daily rituals are a pleasure, with a well-lit and ventilated bathroom, designed for space and comfort.

Our Ergo **bathroom** design, maximises the space, features a shower, toilet and fold-away wash basin, with good lighting, mirror and storage.