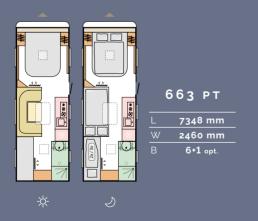

# Layouts

Available in a choice of layouts, there is sure to be one which meets your needs.

| 7 | 753 UP  |
|---|---------|
| L | 8175 mm |
| W | 2460 mm |
|   | 6       |
|   |         |
|   |         |