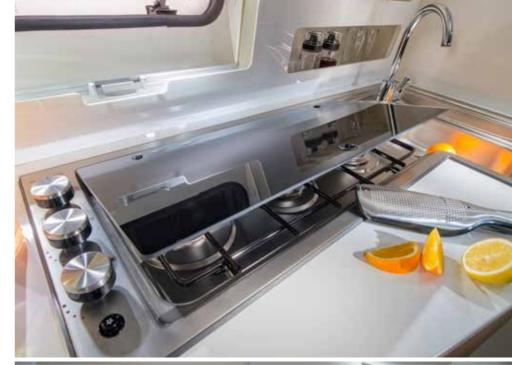

Inspired and practical **kitchen** with durable worktop, integrated stove hob and sink design, elegant concave cupboards, large capacity drawers and high-quality appliances.

Everything is in the right place for food and drink preparation and for entertaining.

- | ELEGANT HIGH-VOLUME CONCAVE CUPBOARDS
- LARGE WORKTOP WITH WOOD CHOPPING BOARD
- | THREE BURNER STOVE HOB AND INTEGRATED SINK
- ORGANISED WORKSPACE AND STORAGE
- HIGH-QUALITY APPLIANCES

Master **bedroom** with all formats of bed, for a great night's sleep. Featuring high but easy to access beds and premium quality mattresses.