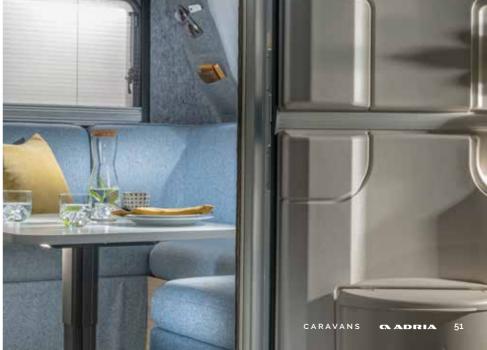

## Experience the contemporary living spaces.

The **living room** offers space and a comfortable sofa with elegant headrests and a light-weight put-away table, for easy additional bed set up.

- | LARGE IN-LINE PANORAMIC WINDOW ON MOST LAYOUTS
- | DINETTE WITH COMFORTABLE SEATING AND HOME-STYLE TV CABINET
- | ELEGANT, MULTIFUNCTIONAL HEADREST CUSHIONS
- | EXCLUSIVE LOUNGE SEAT OPTION, LAYOUT DEPENDENT
- EXCLUSIVE COMPACT DOUBLE-PANORAMIC DOOR ALPINA 663T ONLY