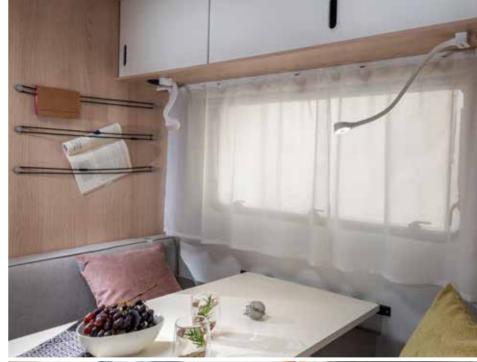

The elegant **living room** offers space, with a comfortable dinette and a light-weight put-away table, for easy additional bed set up.

- LARGE FRONT AND SIDE WINDOWS FOR NATURAL LIGHT
- DINETTE WITH **COMFORTABLE SEATING** AND STORAGE
- | FLEXIBLE DINETTE WITH ADJUSTABLE TABLE
- INNOVATIVE STORAGE SOLUTIONS