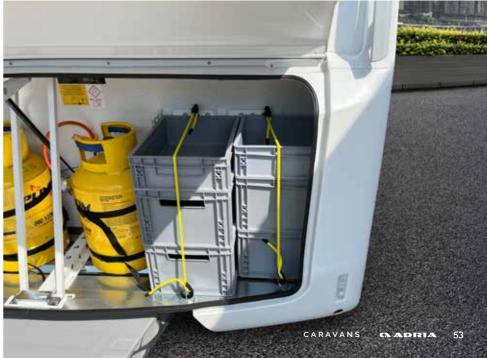

- SMOOTH GRP BODY WITH CLEAN UNCLUTTERED STYLE
- METAL HANDLES FOR EASY MANOEUVRING
- HIGH VOLUME STORAGE WITH SMART STORAGE BOXES
- AWNING LIGHT FOR CONVENIENCE
- INTEGRATED TENT PROFILE FOR OUTDOOR LIVING
- ADRIA ALLOY WHEELS IN 14" AND 15" FOR MORE STYLE