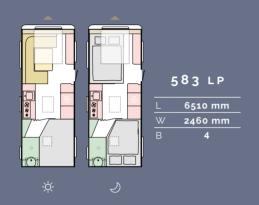

# Layouts

Available in a choice of layouts, there is sure to be one which meets your needs.

| 7 | 753 UP  |
|---|---------|
| L | 8175 mm |
| W | 2460 mm |
|   | 6       |
|   |         |
|   |         |

# Layouts

Available in a choice of layouts, there is sure to be one which meets your needs.