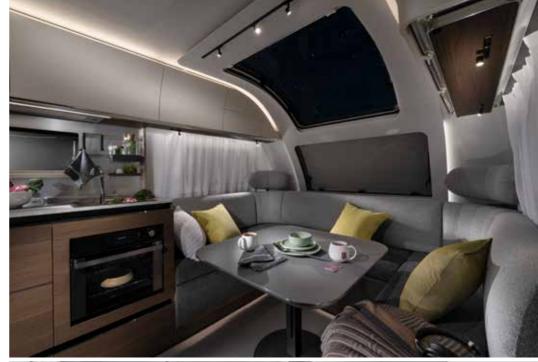

## Experience the contemporary living spaces.

The **living room** offers space and a comfortable sofa with elegant headrests and a light-weight put-away table, for easy additional bed set up.

- | LARGE IN-LINE PANORAMIC WINDOW ON MOST LAYOUTS
- | DINETTE WITH COMFORTABLE SEATING AND HOME-STYLE TV CABINET
- | ELEGANT, MULTIFUNCTIONAL HEADREST CUSHIONS
- | EXCLUSIVE LOUNGE SEAT OPTION, LAYOUT DEPENDENT
- EXCLUSIVE COMPACT DOUBLE-PANORAMIC DOOR ALPINA 663T ONLY

Inspired and practical **kitchen** with durable worktop, integrated stove hob and sink design, elegant concave cupboards, large capacity drawers and high-quality appliances.

Everything is in the right place for food and drink preparation and for entertaining.