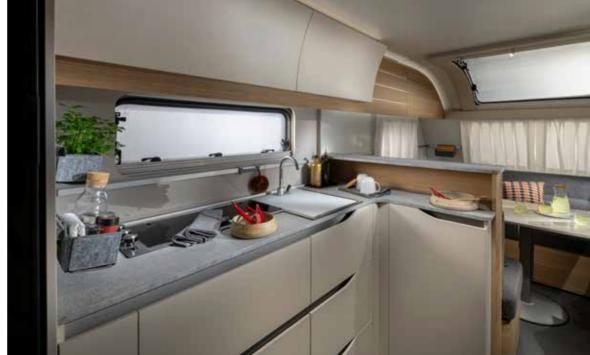

Inspired and practical **kitchen** with durable worktop, integrated stove hob and sink design, elegant concave cupboards, large capacity drawers and high-quality appliances.

Everything is in the right place for food and drink preparation and for entertaining.

- | ELEGANT HIGH-VOLUME CONCAVE CUPBOARDS
- LARGE WORKTOP WITH WOOD CHOPPING BOARD
- | THREE BURNER STOVE HOB AND INTEGRATED SINK
- ORGANISED WORKSPACE AND STORAGE
- HIGH-QUALITY APPLIANCES

Master **bedroom** with all formats of bed, for a great night's sleep. Featuring high but easy to access beds and premium quality mattresses.