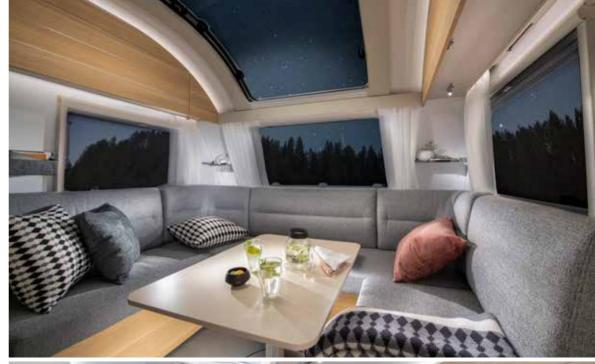

## Experience the **contemporary living spaces**.

The **living room** offers space and a comfortable sofa with elegant headrests and a light-weight put-away table, for easy additional bed set up.

- THE BEST PANORAMIC WINDOW AVAILABLE
- DINETTE WITH COMFORTABLE SEATING
- | ELEGANT MULTIFUNCTIONAL **HEADREST CUSHIONS**
- | EASY TO ACCESS **STORAGE**