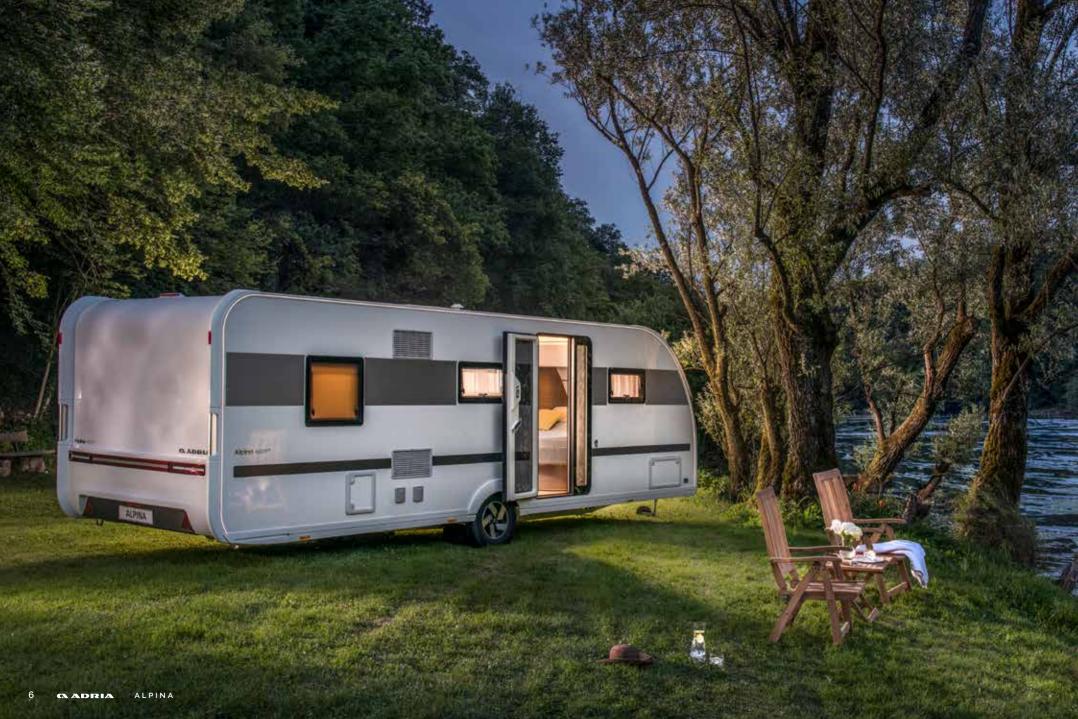

# ALPINA

THE NEW GENERATION ALPINA. OUR HIGH-PERFORMANCE CARAVAN

RANGE, FOR USE ALL YEAR ROUND.

PREMIUM HIGH SPECIFICATION CARAVANS, WITH DISTINCTIVE ADRIA
AERODYNAMIC SILHOUETTE, WITH EXTRA-LARGE PANORAMIC
WINDOW AND FREE-FLOWING, SPACIOUS AND ULTRA-COMFORTABLE
INTERIORS.

Designed for peak performance.

Our caravans are carefully designed to give you a great experience when away from home, with free-flowing and spacious, elegant interiors.

Alpina has an elegant **home-style feeling**, with a blend of contemporary and more classic design, offering stylish and comfortable living spaces.