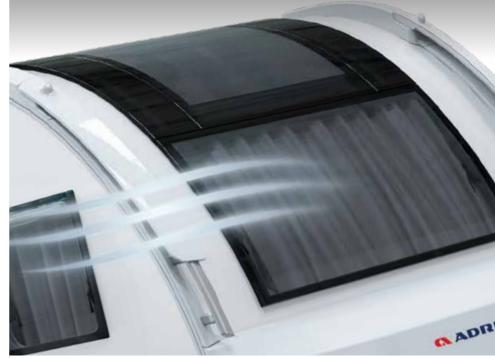

With the clean lines and inspired solutions based on aerodynamic principles of our new generation caravans, experience improved air-flow and lower resistance when towing, for more efficiency.

Exclusively on Astella and Alpina caravans, Adria's unique **Comprex body construction** combines the torsional strength of wood, the durability of polyurethane and the moisture-stopping properties of polyester giving reliable long-term durability and performance.