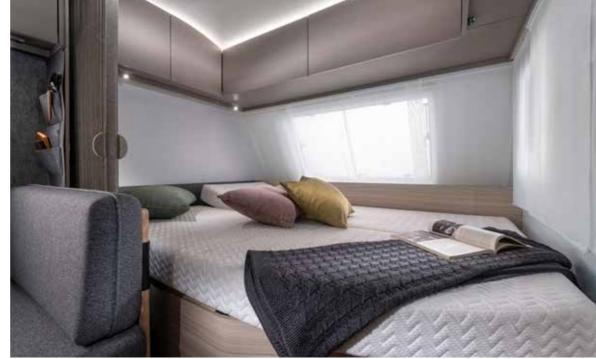

- | ELEGANT HIGH-VOLUME CONCAVE CUPBOARDS
- LARGE WORKTOP WITH WOOD CHOPPING BOARD
- | THREE BURNER STOVE HOB AND INTEGRATED SINK
- ORGANISED WORKSPACE AND STORAGE
- HIGH-QUALITY APPLIANCES

Master **bedroom** with all formats of bed, for a great night's sleep. Featuring high but easy to access beds and premium quality mattresses.

Controllable lighting and storage for personal things.

- **QUALITY SPRUNG BEDS** IN MANY FORMATS
- **PREMIUM QUALITY MATTRESSES**
- | ELEGANT **STORAGE** SOLUTIONS
- CONTROLLABLE LIGHTING AMBIANCE
- | LAYOUTS WITH BUNK-BEDS