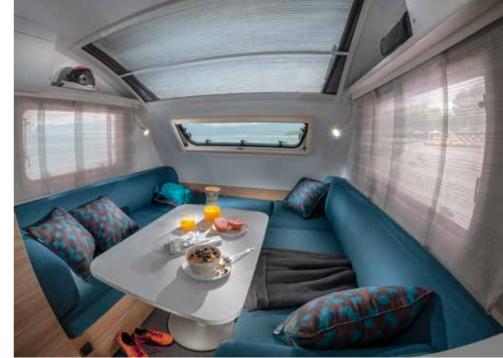

Love the well-organized **living space**, where the dinette, kitchen and bathroom provide flexible living, with a light and airy feeling.

The flexible dinette features comfortable seating and fully adjustable table, allowing easy conversion for **sleeping for 2** persons, even accommodation for a family of 4 persons.

- FLEXIBLE LIVING UNDER THE **PANORAMIC WINDOW** ON ALL LAYOUTS
- | LOUDSPEAKER WITH **BLUETOOTH® AMPLIFIER**AND USB PORTS
- OPTIMIZED **TEMPERATURE CONTROL** WITH TRUMA HEATING
- ORGANISED AND EASY TO ACCESS STORAGE
  THROUGHOUT

- DINETTE WITH COMFORTABLE SOFA-STYLE SEATING
- ADJUSTABLE AND LIGHT PUT-AWAY
  TABLE FOR **EASY BED SET UP**
- SLEEPING FOR 2-4 PERSONS
- NICE LIGHTING AMBIANCE

Inspired and practical smart **kitchen** with everything in the right place for food and drink preparation.