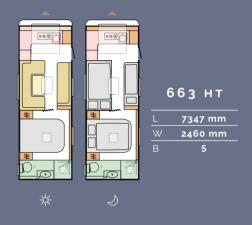

# Layouts

Available in a choice of layouts, there is sure to be one which meets your needs.

| 7 | 753 UP  |
|---|---------|
| L | 8175 mm |
| W | 2460 mm |
|   | 6       |
|   |         |
|   |         |

# Layouts

Available in a choice of layouts, there is sure to be one which meets your needs.