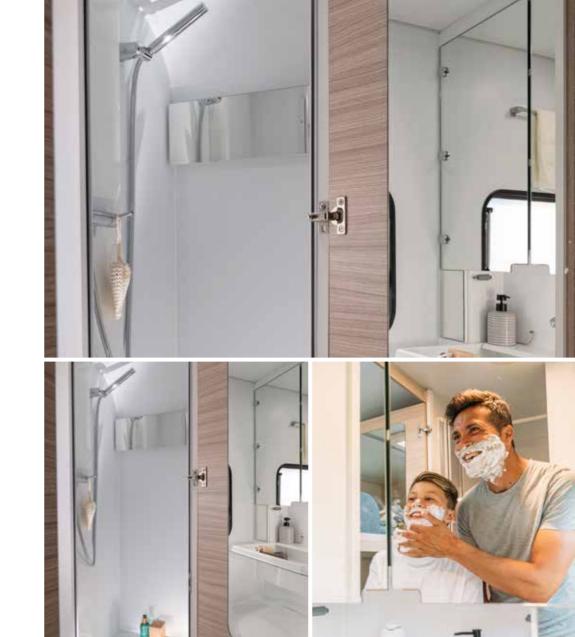

Daily rituals are a pleasure, with a well-lit and ventilated bathroom, designed for space and comfort.

Elegant **bathroom** design maximises the space, features a shower, toilet and large wash basin, with good lighting, mirror and storage.

- LARGE WASH BASIN AND MIRROR
- | ALDE TOWER FOR WARMTH AND COMFORT
- STORAGE FOR PERSONAL THINGS
- **ELEGANT LIGHTING** FOR NICE AMBIANCE

**Inspired solutions** throughout for a more comfortable and organised experience.