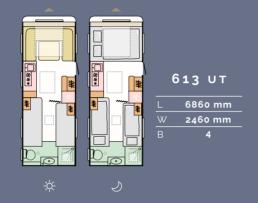

# Layouts

Available in a choice of layouts, there is sure to be one which meets your needs.

| 7 | 753 UP  |
|---|---------|
| L | 8175 mm |
| W | 2460 mm |
|   | 6       |
|   |         |
|   |         |

# Layouts

Available in a choice of layouts, there is sure to be one which meets your needs.