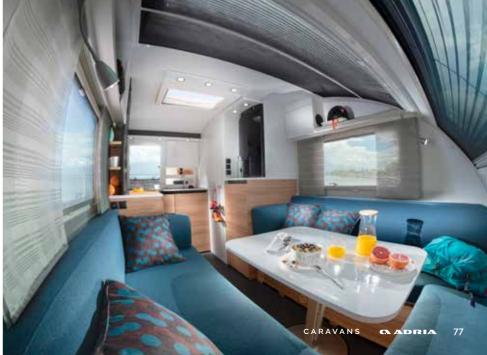

# ACTION

THE TRULY ORIGINAL ACTION. OUR ICONIC, TRENDSETTING,
AND LIGHTWEIGHT CARAVAN RANGE DESIGNED TO MAKE YOU SMILE.

COMPACT IN SIZE, WITH FLEXIBLE LIVING SPACES AND SMART EVERYDAY PRACTICALITY AND LOVABLE COMFORT. AVAILABLE AS ACTION AND ACTION SPORT MODELS.

Tove the new original.

A truly **original design** with an interior which feels much bigger than the exterior perspective, thanks to the smart use of space.

Experience flexible, practical, and comfortable living, in this much admired and loved caravan.

Love the well-organized **living space**, where the dinette, kitchen and bathroom provide flexible living, with a light and airy feeling.

The flexible dinette features comfortable seating and fully adjustable table, allowing easy conversion for **sleeping for 2** persons, even accommodation for a family of 4 persons.