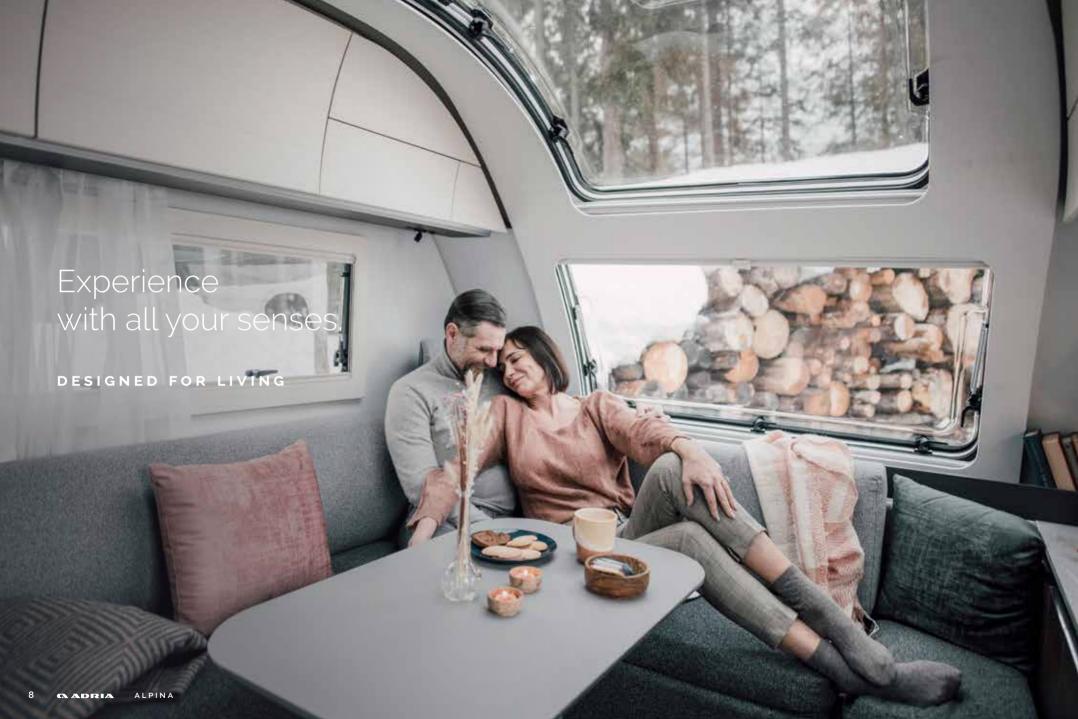

Designed for peak performance.

Our caravans are carefully designed to give you a great experience when away from home, with free-flowing and spacious, elegant interiors.

Alpina has an elegant **home-style feeling**, with a blend of contemporary and more classic design, offering stylish and comfortable living spaces.

## Experience the contemporary living spaces.

The **living room** offers space and a comfortable sofa with elegant headrests and a light-weight put-away table, for easy additional bed set up.

- | LARGE IN-LINE PANORAMIC WINDOW ON MOST LAYOUTS
- | DINETTE WITH COMFORTABLE SEATING AND HOME-STYLE TV CABINET
- | ELEGANT, MULTIFUNCTIONAL HEADREST CUSHIONS
- | EXCLUSIVE LOUNGE SEAT OPTION, LAYOUT DEPENDENT
- EXCLUSIVE COMPACT DOUBLE-PANORAMIC DOOR ALPINA 663T ONLY