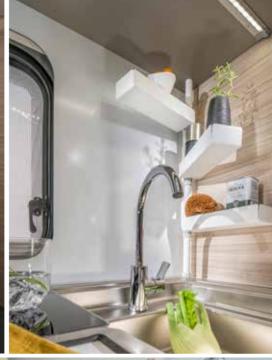

Inspired and practical **kitchen** with durable worktop, integrated stove hob and sink design, elegant concave cupboards, large capacity drawers and high-quality appliances.

Everything is in the right place for food and drink preparation and for entertaining.

- | ELEGANT HIGH-VOLUME CONCAVE CUPBOARDS
- LARGE WORKTOP WITH WOOD CHOPPING BOARD
- | THREE BURNER STOVE HOB AND INTEGRATED SINK
- ORGANISED WORKSPACE AND STORAGE
- HIGH-QUALITY APPLIANCES

Master **bedroom** with all formats of bed, for a great night's sleep. Featuring high but easy to access beds and premium quality mattresses.