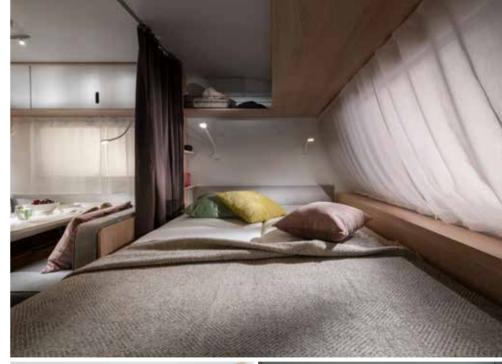

- | ELEGANT HIGH-VOLUME CONCAVE CUPBOARDS
- LARGE WORKTOP WITH WOOD CHOPPING BOARD
- | THREE BURNER STOVE HOB AND INTEGRATED SINK
- ORGANISED WORKSPACE AND STORAGE
- HIGH-QUALITY APPLIANCES

Master **bedroom** with all formats of bed, for a great night's sleep. Featuring high but easy to access beds and premium quality mattresses.

Controllable lighting and storage for personal things.

- **QUALITY SPRUNG BEDS** IN MANY FORMATS
- **PREMIUM QUALITY MATTRESSES**
- | ELEGANT **STORAGE** SOLUTIONS
- CONTROLLABLE LIGHTING AMBIANCE
- | LAYOUTS WITH BUNK-BEDS