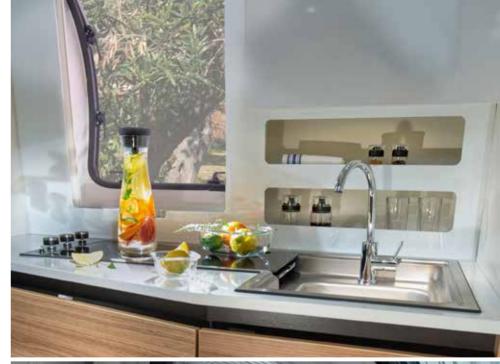

Inspired and practical **kitchen** with durable worktop, stove hob and sink design, elegant concave cupboards, large capacity drawers and high-quality appliances.

Everything is in the right place for food and drink preparation and for entertaining.

- | ELEGANT HIGH-VOLUME CONCAVE CUPBOARDS
- ORGANISED WORKSPACE AND STORAGE
- MULTIFUNCTIONAL, PRACTICAL **UTENSILS PROFILE**
- HIGH-QUALITY APPLIANCES

Master **bedroom** with all formats of bed, for a great night's sleep, featuring high but easy to access beds, featuring Premium Evopore® mattresses.